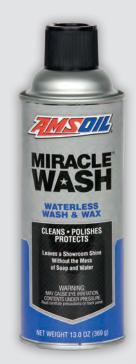

# Miracle Wash<sup>®</sup> Waterless Wash & Wax A Showroom Shine Without the Mess of Soap and Water

AMSOIL Miracle Wash<sup>®</sup> Waterless Wash & Wax (AMW) provides vehicles with a fantastic shine and super-tough protective finish in just two easy steps – spray and wipe. Specialized surfactants lift the dirt off the surface of the vehicle and hold it in suspension while the vehicle is wiped clean. Miracle Wash acts as a protective barrier between the dirt particles and the surface, protecting the finish from abrasion. Specialized anti-static agents repel dust and light dirt, maintaining the vehicle's brilliant shine long after washing is finished. Miracle Wash also protects against the damaging effects of the sun's ultraviolet rays.

### AMSOIL PRODUCT AVAILABILITY

AMSOIL Miracle Wash is available in 13-ounce spray cans.