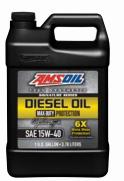

#### **AMSOIL Signature Series** Max-Duty Synthetic Diesel Oil

- ✓ Our most advanced formula
- ✓ 6X more engine protection\*
- ✓ Compatible with all exhaust treatment devices
- ✓ Available in 5W-30, 0W-40, 5W-40 and 15W-40

\*Based on independent testing in the Detroit Diesel DD13 Scuffing Test for specification DFS 93K222 using 5W-30 as worst-case representation.