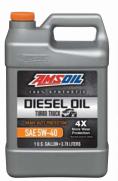

#### **AMSOIL Heavy-Duty Synthetic Diesel Oil**

- Excellent protection and performance
- ✓ 4X more engine protection\*
- Compatible with all exhaust treatment devices
- ✓ Available in 10W-30, 5W-40 and 15W-40

\*Based on independent testing in the Detroit Diesel DD13 Scuffing Test for specification DFS 93K222 using 10W-30 as worst-case representation