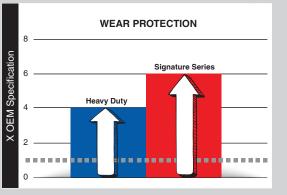

#### **AMSOIL Signature Series** Max-Duty Synthetic Diesel Oil

- ✓ Our most advanced formula
- ✓ 6X more engine protection\*
- ✓ Compatible with all exhaust treatment devices
- ✓ Available in 5W-30, 0W-40, 5W-40 and 15W-40

\*Based on independent testing in the Detroit Diesel DD13 Scuffing Test for specification DFS 93K222 using 5W-30 as worst-case representation.

#### **AMSOIL Heavy-Duty Synthetic Diesel Oil**

- Excellent protection and performance
- ✓ 4X more engine protection\*
- Compatible with all exhaust treatment devices
- ✓ Available in 10W-30, 5W-40 and 15W-40

\*Based on independent testing in the Detroit Diesel DD13 Scuffing Test for specification DFS 93K222 using 10W-30 as worst-case representation